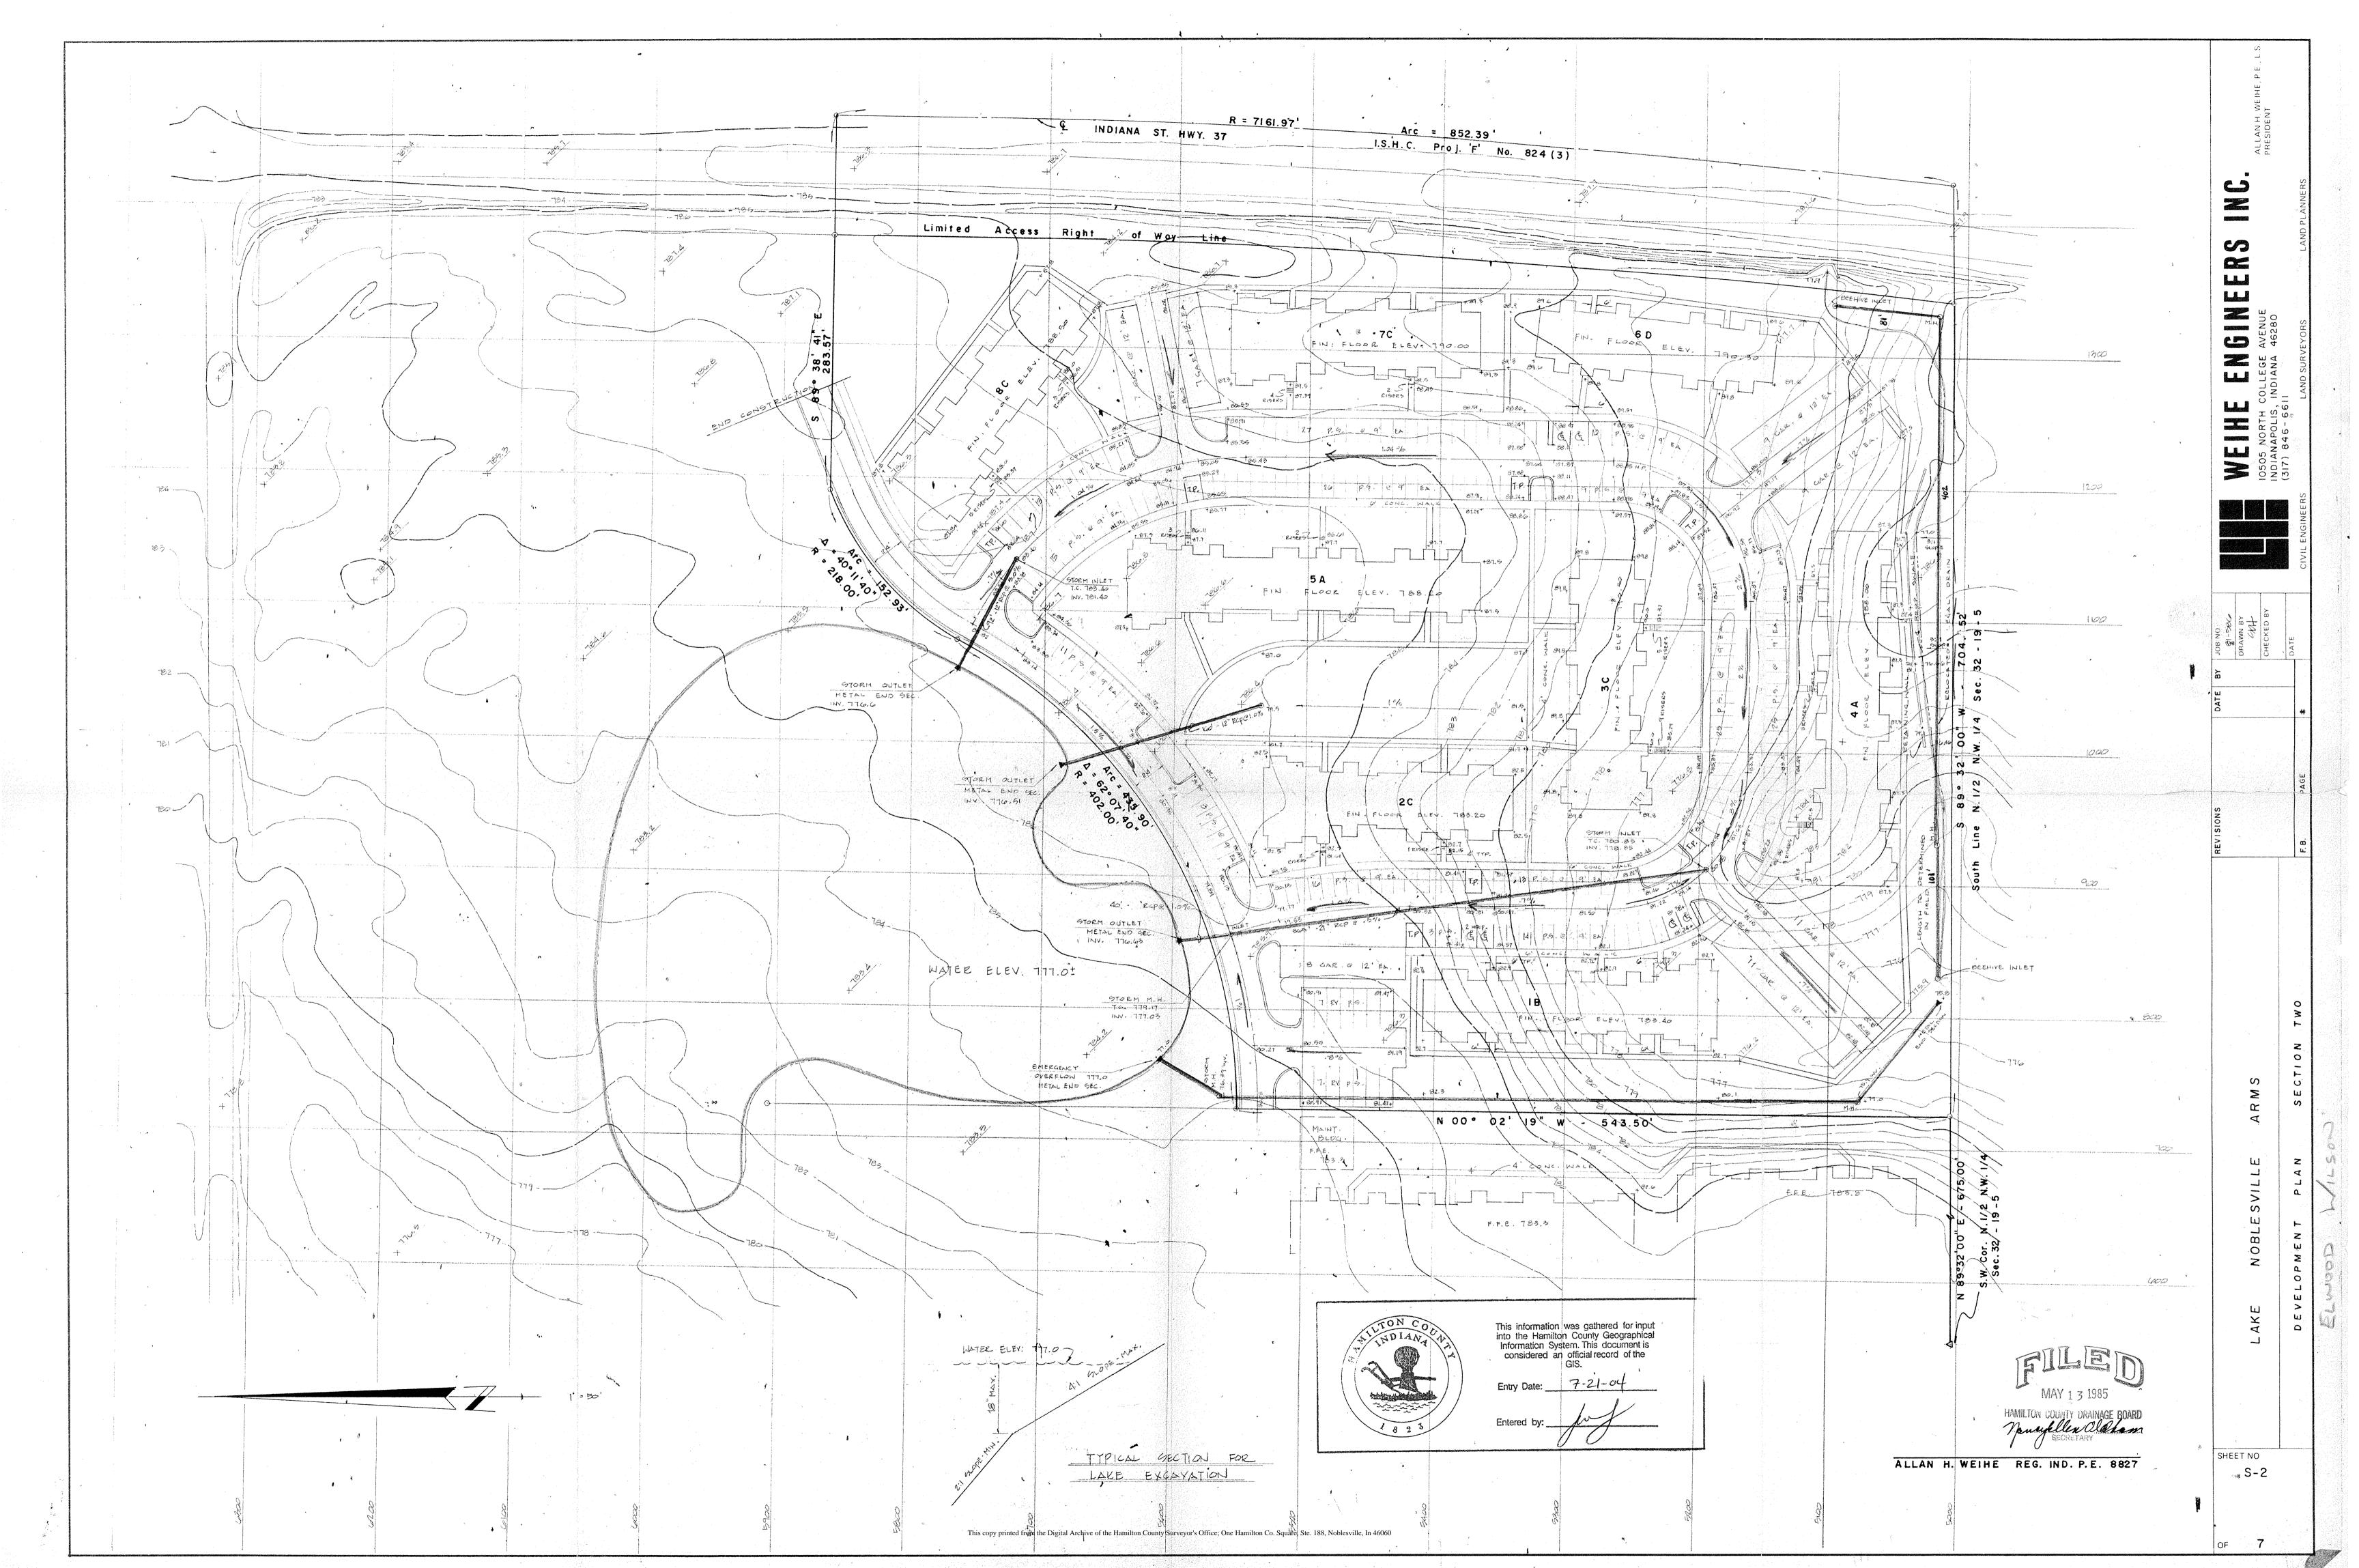

Drain: ELWOUD WILSON Drain #: 126
Improvement/Arm: VELSON RELOCATION
Operator: J. LIVINGSTON Date: 7-21-00f
Drain Classification: Urban/Rural Year Installed: 1983

Kenton C. Ward, Surveyor

776=9626

Noblesville, Ind. 46060 March 5,

198\_5

TO: Hamilton County Drainage Board

RE: Elwood Wilson Drain

Recently, it has been brought to my attention that the minutes of August 1, 1983 and the action the Board took at that time, concerning the Elwood Wilson Drain, needs to be clarified. The Surveyor stated in his report dated June 1, 1983, that the drain was to be relocated across the Nelson property. The Board approved the Surveyor's report, including Area A and the relocation on the Nelson property, but, omitting approval of Area B of the report.

The Board needs to address this oversight and have entered into the minutes that the relocation discussed above was approved.

Sincerely.

KCW/no

Kenton C. Ward-County Surveyor

MAR 1 1 1985

HAMILION LUUNIY DRAINAGE 80ARD